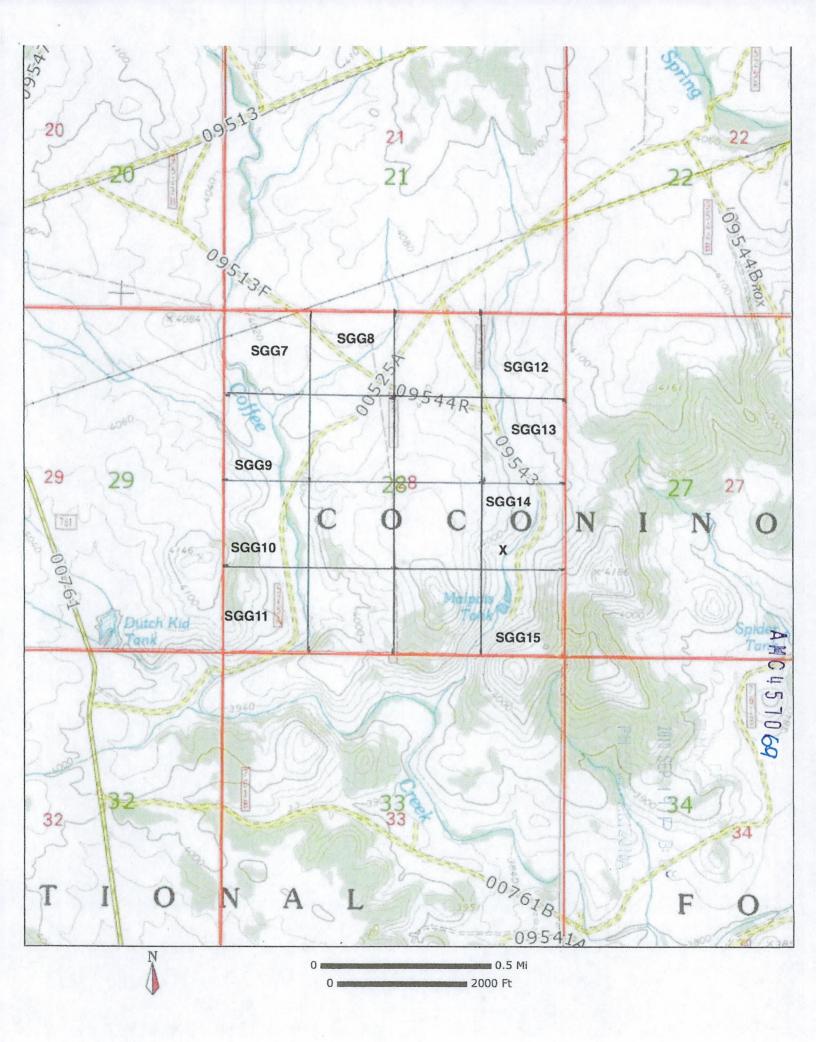

The SE 1/4 of the SE 1/4 of Section 28, Township 17 N., Range 4 E., Gila & Salt River Base and Meridian, known as the Sedona Golden Gem #15 mining claim, in Yavapai County, Arizona, being 40 acres (+/-).