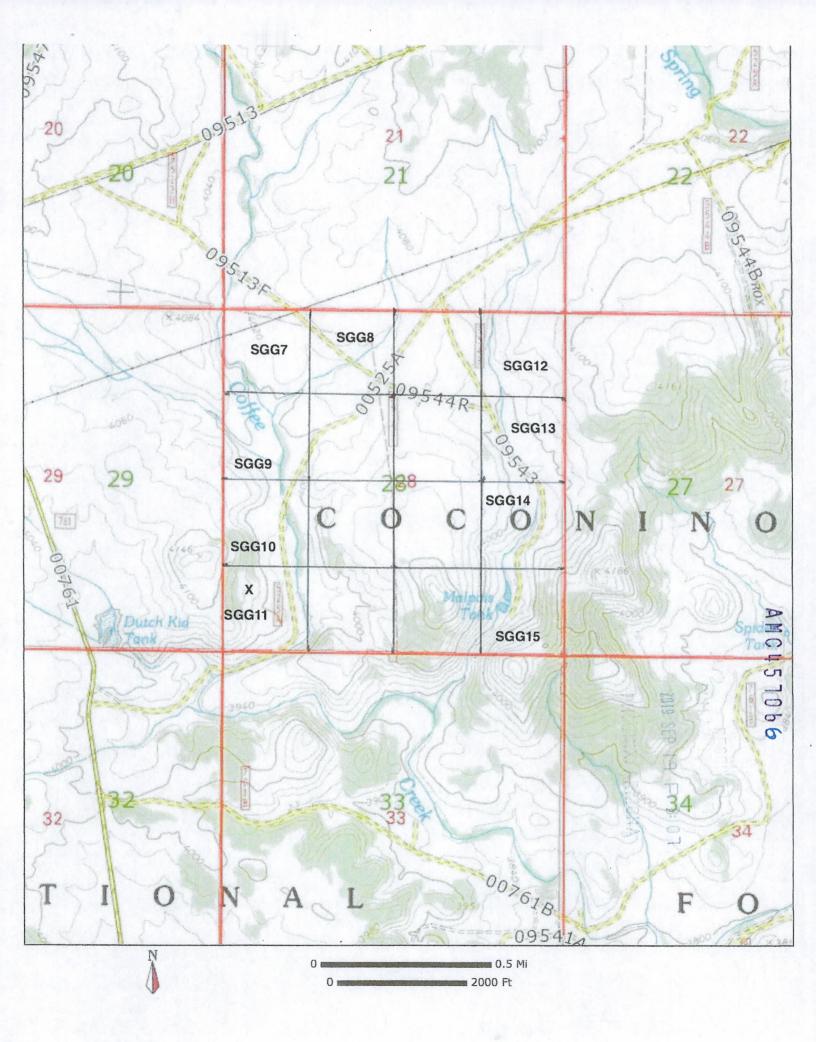

The N 1/2 of the SW 1/4 of the NE 1/4 of Section 26, Township 17 N., Range 4 E., Gila & Salt River Base and Meridian, known as the Sedona Golden Gem #3 mining claim, in Yavapai County, Arizona, being 20 acres (+/-). Claim number: AMC457058