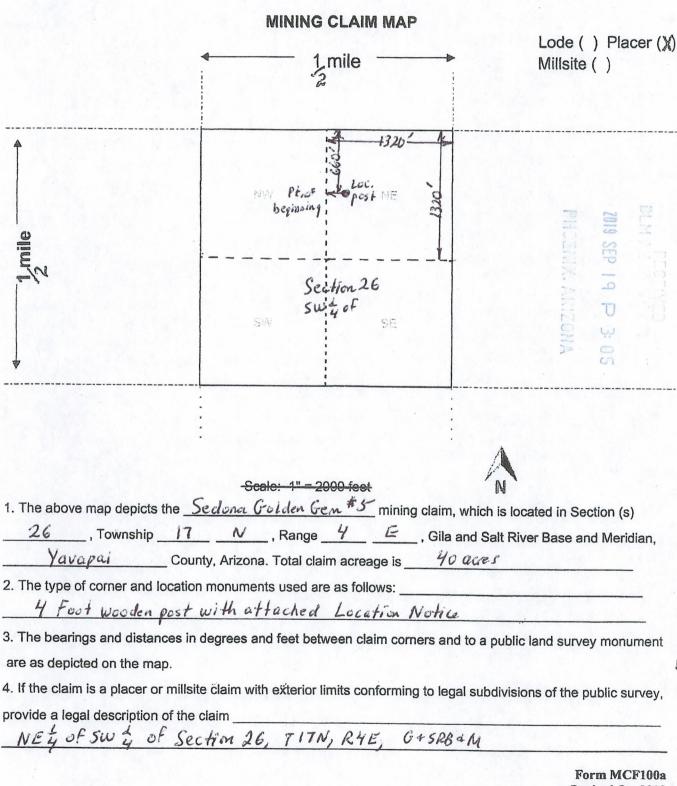

The NE 1/4 of the SW 1/4 of Section 26, Township 17 N., Range 4 E., Gila & Salt River Base and Meridian, known as the Sedona Golden Gem #5 mining claim, in Yavapai County, Arizona, being 40 acres (+/-).

Claim number: AMC457060

2019-0049489

date 10/11/19

| BLM Doc#                   | AMC457060                      | 4-01/                                                   |
|----------------------------|--------------------------------|---------------------------------------------------------|
| Exempt per                 | ARS 11-1134 A6                 | EAGY 1                                                  |
|                            | REOF, The said first party has | signed and sealed these presents the day and year first |
| above written.             |                                | 458572                                                  |
| Michael Leu<br>Michael Leu | date 10/11/19                  | Michael Leu<br>Michael Leu                              |
|                            | / 1                            | 1 . 1                                                   |