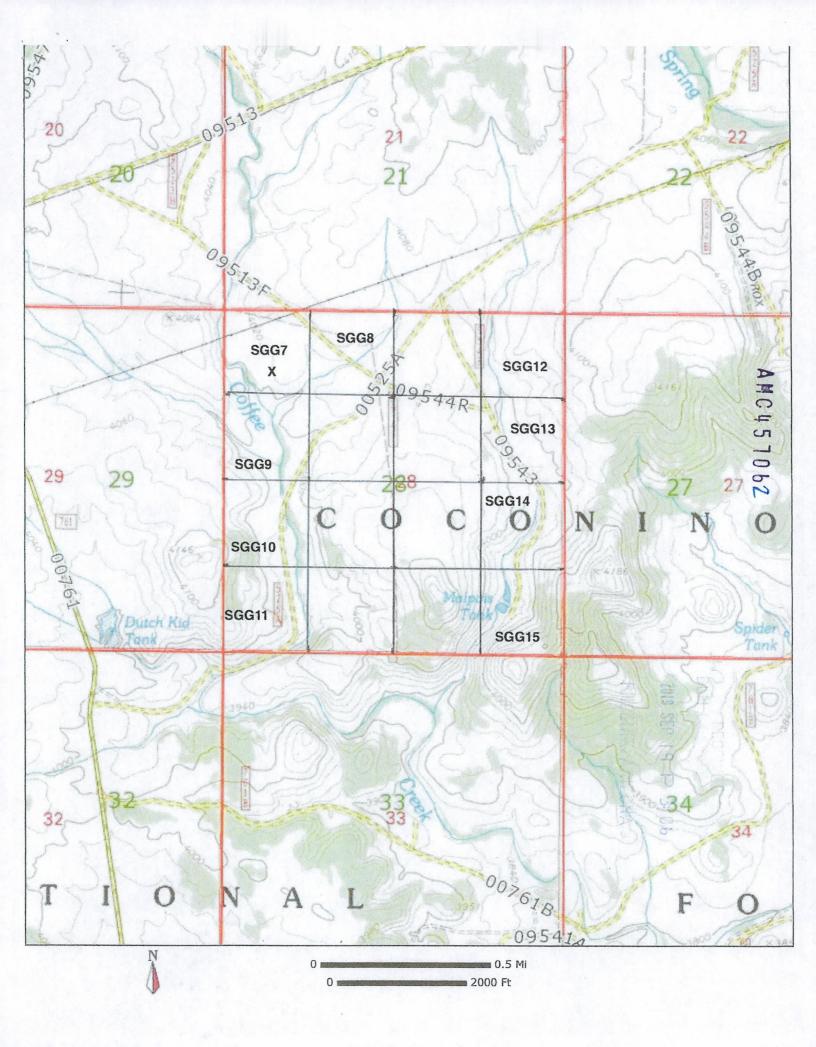

The NW 1/4 of the NW 1/4 of Section 28, Township 17 N., Range 4 E., Gila & Salt River Base and Meridian, known as the Sedona Golden Gem #7 mining claim, in Yavapai County, Arizona, being 40 acres (+/-).

Claim number: AMC457062

Pinal County Doc#

2019-0049491

BLM Doc#

AMC457062

Exempt per

ARS 11-1134 A6

IN WITNESS WHEREOF, The said first party has signed and sealed these presents the day and year first above written.