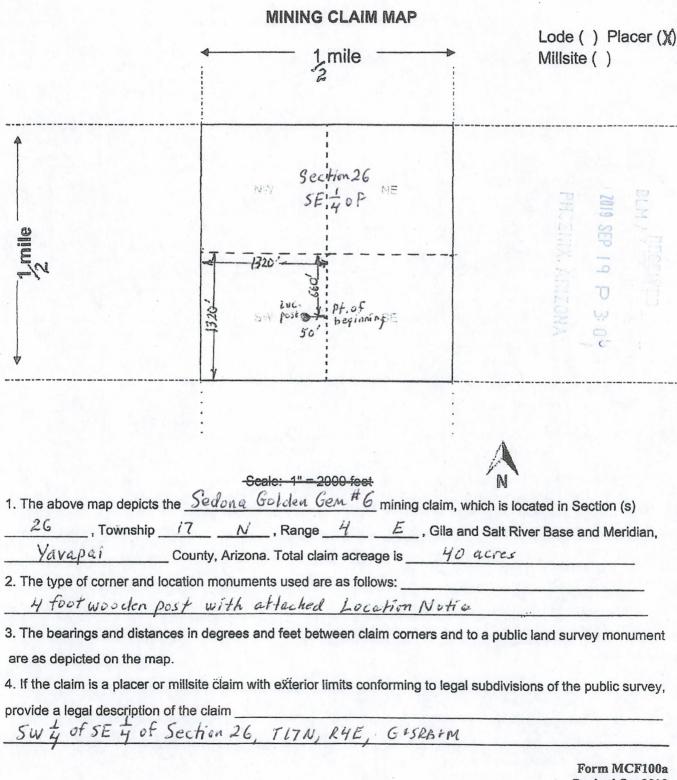

The SW 1/4 of the SE 1/4 of Section 26, Township 17 N., Range 4 E., Gila & Salt River Base and Meridian, known as the Sedona Golden Gem #6 mining claim, in Yavapai County, Arizona, being 40 acres (+/-).

Claim number: AMC457061

Pinal County Doc#

2019-0049490

BLM Doc#

AMC457061

Exempt per

ARS 11-1134 A6

IN WITNESS WHEREOF, The said first party has signed and sealed these presents the day and year first above written.