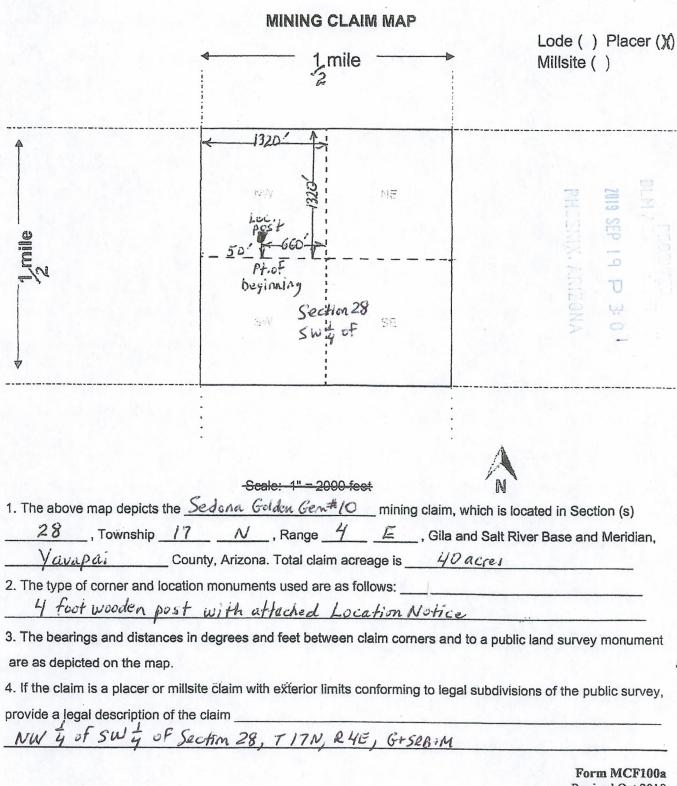

Casual Use, as defined by the BLM.

The locators of this claim are:

Michael Leu, 7705 St. James Drive, Mentor, OH 44060 440-225-5991

and Marie Leu, 7705 St. James Drive, Mentor, OH 44060.

The locality of this claim with reference to some natural object or permanent monument and additional information concerning its locality are as follows:

Beginning at a wood post where a copy of this notice is posted: then 50 feet south to the center of the south end line, then 660 feet east to the southeast corner, then 1320 feet north to the northeast corner, then 1320 feet west to the northwest corner, then 1320 feet south to the southwest corner, then 660 feet east to the point of beginning.

Dated and posted on the ground this September 17, 2019.

Locator Michael Leu

Locator Maui Jen Marie Leu





Michael Leu 7705 St. James Dr. Mentor, OH 44060

#### **Location Notice for Association Placer Mining Claim**

Notice is hereby given that the undersigned have on this **September 17, 2019**, located an association placer mining claim in Pinal County, Arizona.

The name of the claim is Sedona Golden Gem #11, and is situated in the SW 1/4 of the SW 1/4 of Section 28, Township 17 N., Range 4 E., Gila & Salt River Base and Meridian, Arizona, being 40 acres (+/-).

Claim is for recreational, Casual Use, as defined by the BLM.

The locators of this claim are:

Michael Leu, 7705 St. James Drive, Mentor, OH 44060 440-225-5991

and Marie Leu, 7705 St. James Drive, Mentor, OH 44060.

The locality of this claim with reference to some natural object or permanent monument and additional informatio