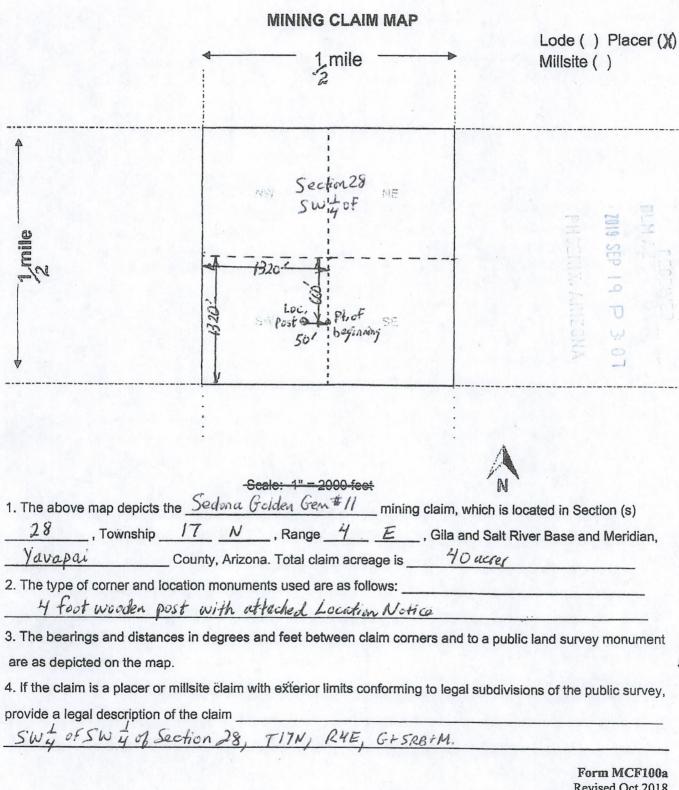

The NW 1/4 of the SE 1/4 of Section 26, Township 17 N., Range 4 E., Gila & Salt River Base and Meridian, known as the Sedona Golden Gem #4 mining claim, in Yavapai County, Arizona, being 40 acres (+/-).