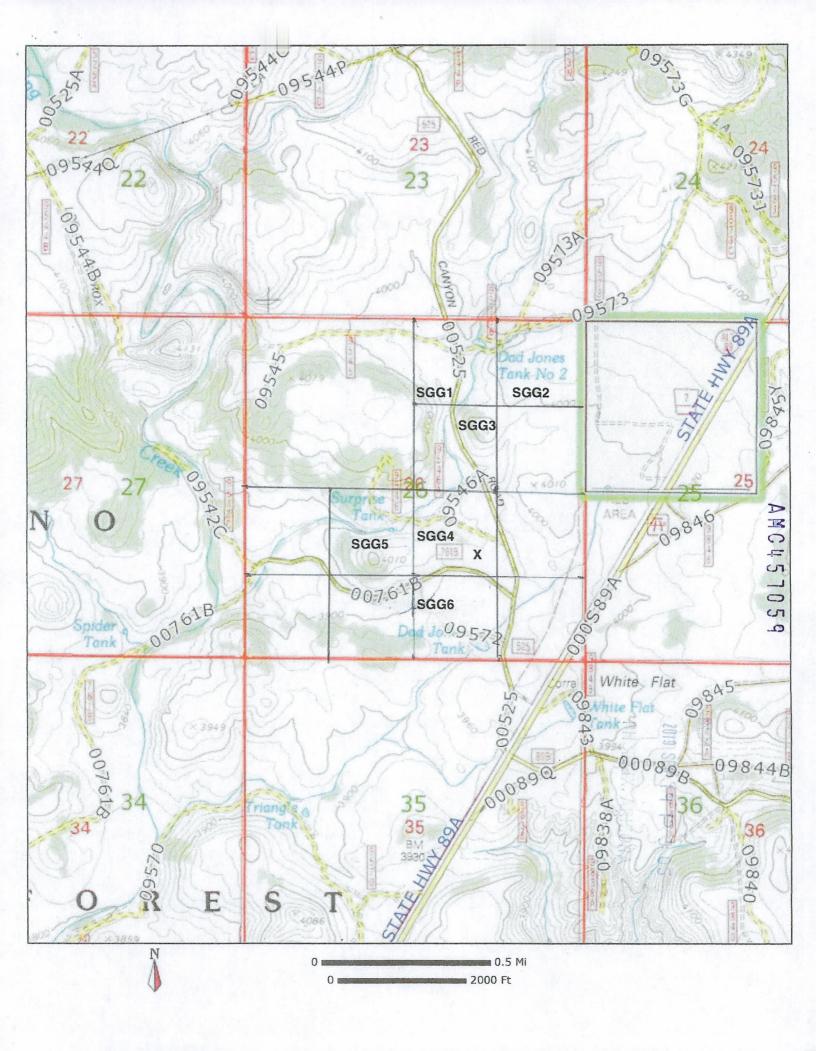

The name of the claim is Sedona Golden Gem #3, and is situated in the SW 1/4 of the NE 1/4 of Section 26, Township 17 N., Range 4 E., Gila & Salt River Base and Meridian, Arizona, being 40 acres (+/-).

The locality of this claim with reference to some natural object or permanent monument and additional information concerning its locality are as follows:

Beginning at a wood post where a copy of this notice is posted: then 50 feet east to the center of the east end line, then 660 feet north to the northeast corner, then 1320 feet west to the northwest corner, then 1320 feet south to the southwest corner, then 1320 feet east to the southwest corner, then 660 feet north to the point of beginning.