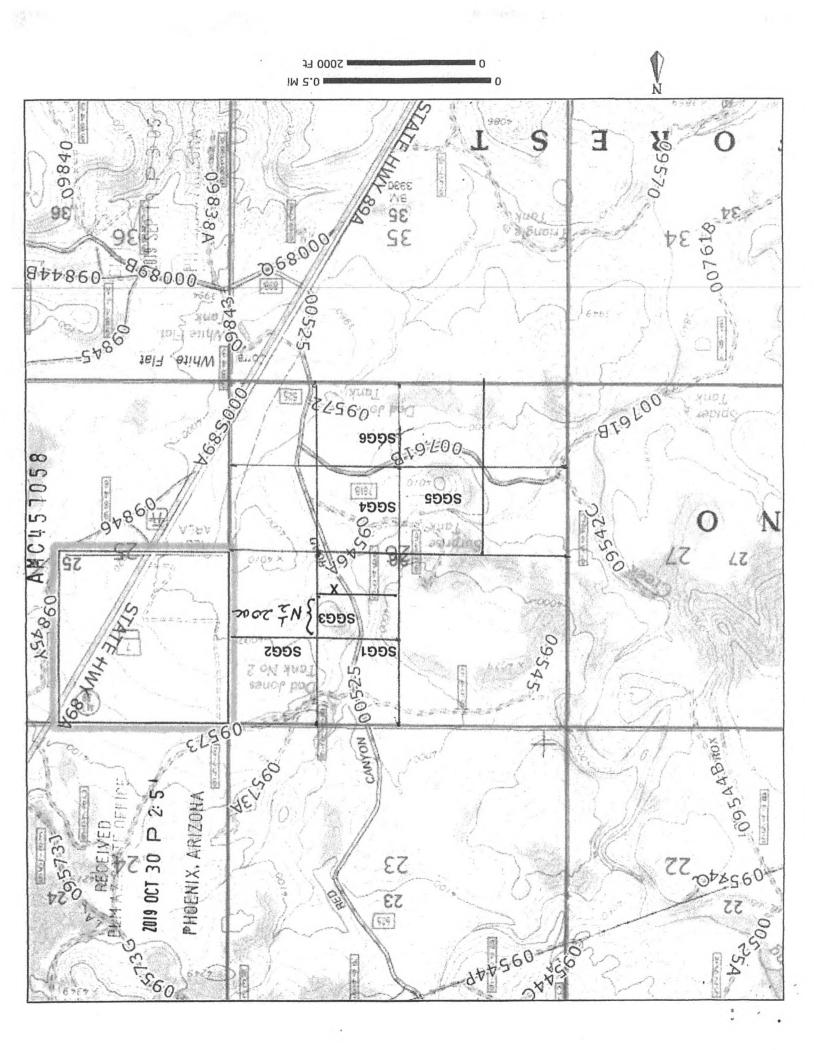

#### **Location Notice for Association Placer Mining Claim**

Notice is hereby given that the undersigned have on this **September 17, 2019**, located an association placer mining claim in Pinal County, Arizona.

The name of the claim is Sedona Golden Gem #1, and is situated in the NW 1/4 of the NE 1/4 of Section 26, Township 17 N., Range 4 E., Gila & Salt River Base and Meridian, Arizona, being 40 acres (+/-).

Claim is for recreational, Casual Use, as defined by the BLM.

The locators of this claim are:

Michael Leu, 7705 St. James Drive, Mentor, OH 44060 440-225-5991

and Marie Leu, 7705 St. James Drive, Mentor, OH 44060.

The locality of this claim with reference to some natural object or permanent monument and additional information concerning its locality are as follows:

Beginning at a wood post where a copy of this notice is posted: then 50 feet south to the center of the south end line, then 660 feet east to the southeast corner, then 1320 feet north to the northeast corner, then 1320 feet west to the northwest corner, then 1320 feet south to the southwest corner, then 660 feet east to the point of beginning.

Dated and posted on the ground this **September 17, 2019**.

Locator Man Jen Marie Leu

Locator Man Jen Marie Leu

|                                                                                                                                                                                                                      | MINING CLAIM MAP                                                                                                                                                                                                                                                                                                                       | Lode ( ) Placer (¾)<br>Millsite ( )                                                                                |
|----------------------------------------------------------------------------------------------------------------------------------------------------------------------------------------------------------------------|----------------------------------------------------------------------------------------------------------------------------------------------------------------------------------------------------------------------------------------------------------------------------------------------------------------------------------------|--------------------------------------------------------------------------------------------------------------------|
| - Lmile                                                                                                                                                                                                              | 1320' Loc post  Sol Gio'  Priof heginning Section 26  NE tof SE                                                                                                                                                                                                                                                                        | BLM TESTING P 3: 04                                                                                                |
| 26 , Township 17 Yavapai Cou 2. The type of corner and location 4 foot wooden p 3. The bearings and distances in are as depicted on the map. 4. If the claim is a placer or mills provide a legal description of the | Scale: 1" = 2000 feet  Sedena Golden Gem ** mining claim, w  N, Range 4 E, Gila are  anty, Arizona. Total claim acreage is 40  on monuments used are as follows:  ost with attached Location Not  a degrees and feet between claim corners and to  ite claim with exterior limits conforming to legal  claim  from 26, TITN, R4E, G+SR | ad Salt River Base and Meridian,  acres  ice  to a public land survey monument  subdivisions of the public survey, |
|                                                                                                                                                                                                                      |                                                                                                                                                                                                                                                                                                                                        | Form MCF100a                                                                                                       |