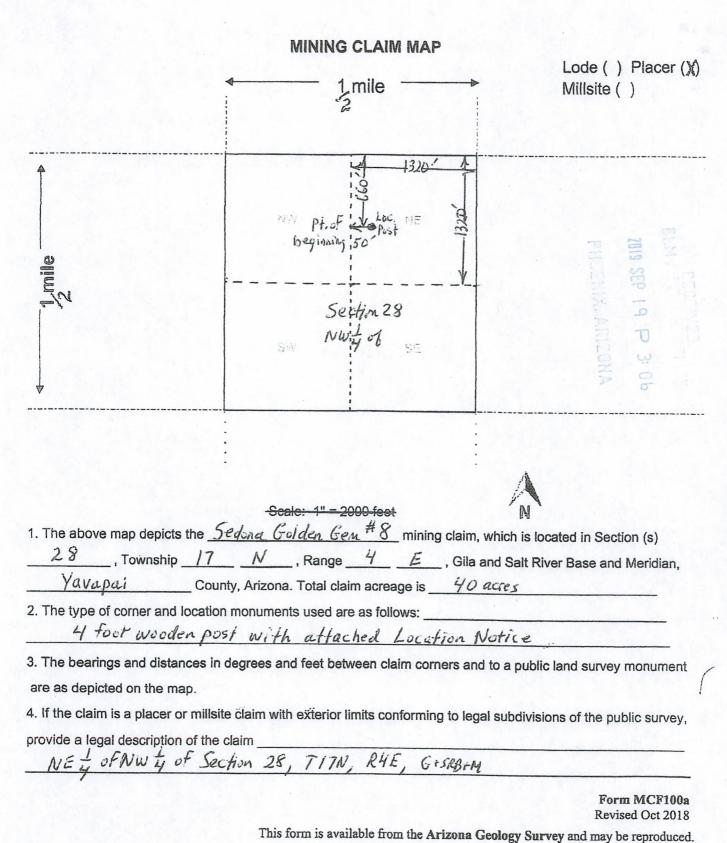

, Casual Use, as defined by the BLM.

The locators of this claim are:

Michael Leu, 7705 St. James Drive, Mentor, OH 44060 440-225-5991

and Marie Leu, 7705 St. James Drive, Mentor, OH 44060.

The locality of this claim with reference to some natural object or permanent monument and additional information concerning its locality are as follows:

Beginning at a wood post where a copy of this notice is posted: then 50 feet west to the center of the west end line, then 660 feet north to the northwest corner, then 1320 feet east to the northeast corner, then 1320 feet south to the southeast corner, then 1320 feet west to the southwest corner, then 660 feet north to the point of beginning.

Dated and posted on the ground this September 17, 2019.

Locator Muchael Leu

Locator Mau Jen Marie Leu





Michael Leu 7705 St. James Dr. Mentor, OH 44060

#### **Location Notice for Association Placer Mining Claim**

Notice is hereby given that the undersigned have on this **September 17, 2019**, located an association placer mining claim in Pinal County, Arizona.

The name of the claim is Sedona Golden Gem #9, and is situated in the SW 1/4 of the NW 1/4 of Section 28, Township 17 N., Range 4 E., Gila & Salt River Base and Meridian, Arizona, being 40 acres (+/-).

Claim is for recreational, Casual Use, as defined by the BLM.

The locators of this claim are:

Michael Leu, 7705 St. James Drive, Mentor, OH 44060 440-225-5991

and Marie Leu, 7705 St. James Drive, Mentor, OH 44060.

The locality of this claim with reference to some natural object or permanent monument and additional information