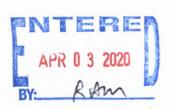

### **Location Notice for Association Placer Mining Claim**

Notice is hereby given that the undersigned have on this **September 17, 2019**, located an association placer mining claim in Pinal County, Arizona.

The name of the claim is Sedona Golden Gem #3, and is situated in the SW 1/4 of the NE 1/4 of Section 26, Township 17 N., Range 4 E., Gila & Salt River Base and Meridian, Arizona, being 40 acres (+/-).

Claim is for recreational, Casual Use, as defined by the BLM.

The locators of this claim are:

Michael Leu, 7705 St. James Drive, Mentor, OH 44060 440-225-5991

and Marie Leu, 7705 St. James Drive, Mentor, OH 44060.

The locality of this claim with reference to some natural object or permanent monument and additional information concerning its locality are as follows:

Beginning at a wood post where a copy of this notice is posted: then 50 feet east to the center of the east end line, then 660 feet north to the northeast corner, then 1320 feet west to the northwest corner, then 1320 feet south to the southwest corner, then 1320 feet east to the southwest corner, then 660 feet north to the point of beginning.

Dated and posted on the ground this September 17, 2019.

Locator Michael Leu

Locator Maui Jeu Marie Leu

BLM AZ STATE OFF

2019-0049487 NML 09/19/2019 11:00:11 AM Page: 1 of 3 Leslie M. Hoffman OFFICIAL RECORDS OF YAVAPAI COUNTY \$30.00