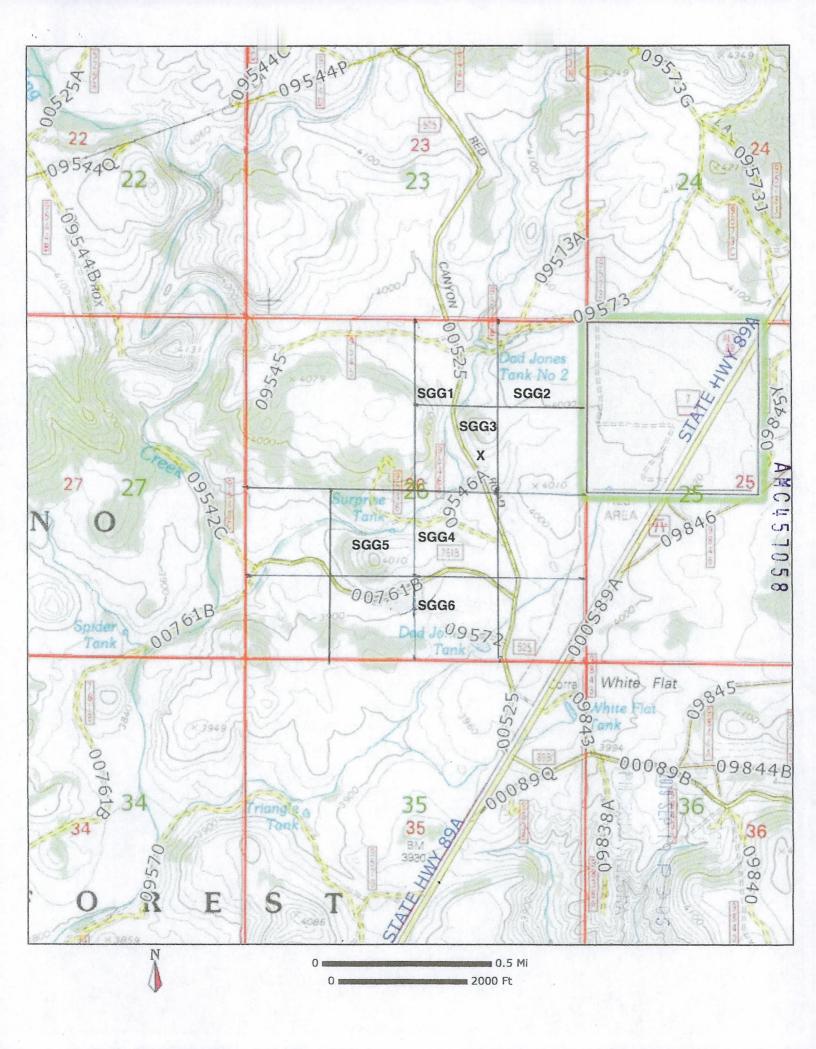

The name of the claim is **Sedona Golden Gem #2**, and is situated in the **NE 1/4 of the NE 1/4 of Section 26**, **Township 17 N.**, **Range 4 E.**, **Gila & Salt River Base and Meridian**, **Arizona**, **being 40 acres (+/-)**. Claim is for recreational, Casual Use, as defined by the BLM.

The locators of this claim are:

Michael Leu, 7705 St. James Drive, Mentor, OH 44060 440-225-5991

and Marie Leu, 7705 St. James Drive, Mentor, OH 44060.

The locality of this claim with reference to some natural object or permanent monument and additional information concerning its locality are as follows:

Beginning at a wood post where a copy of this notice is posted: then 50 feet west to the center of the west end line, then 660 feet north to the northwest corner, then 1320 feet east to the northeast corner, then 1320 feet south to the southeast corner, then 1320 feet west to the southwest corner, then 660 feet north to the point of beginning.