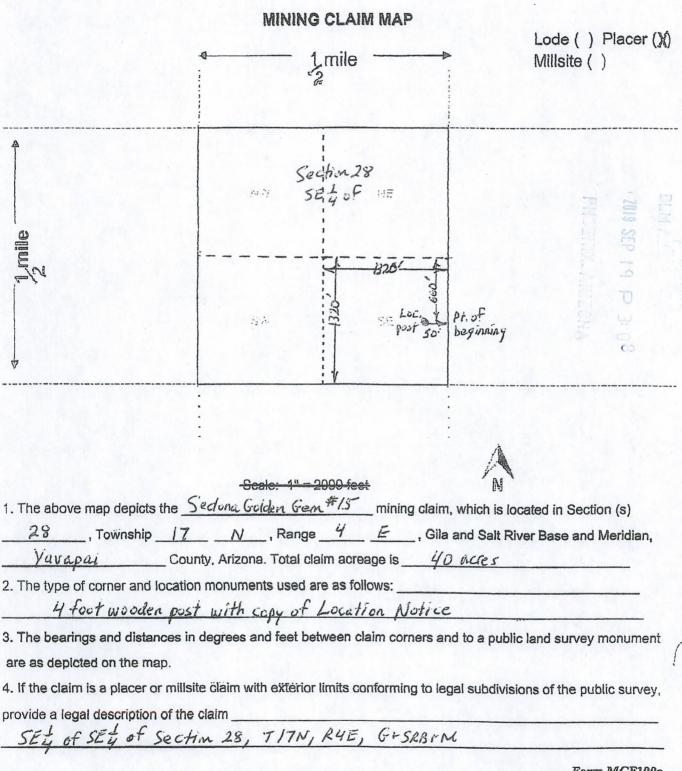

The SE 1/4 of the SE 1/4 of Section 28, Township 17 N., Range 4 E., Gila & Salt River Base and Meridian, known as the Sedona Golden Gem #15 mining claim, in Yavapai County, Arizona, being 40 acres (+/-).

Claim number: AMC457070

Pinal County Doc#

2019-0049499

BLM Doc#

AMC457070

Exempt per

ARS 11-1134 A6

IN WITNESS WHEREOF, The said first party has signed and sealed these presents the day and year first above written.