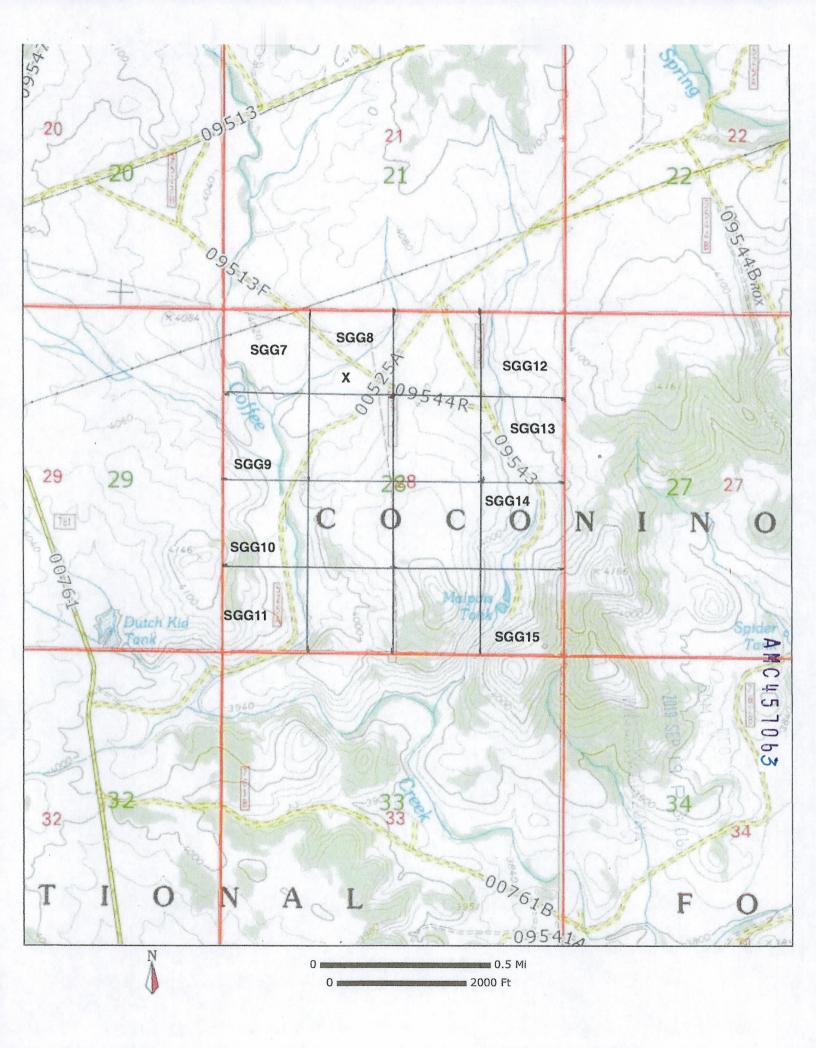

The NW 1/4 of the NW 1/4 of Section 28, Township 17 N., Range 4 E., Gila & Salt River Base and Meridian, known as the Sedona Golden Gem #7 mining claim, in Yavapai County, Arizona, being 40 acres (+/-).

Claim number: AMC457062

Pinal County Doc#

2019-0049491

BLM Doc#

AMC457062

Exempt per

ARS 11-1134 A6

IN WITNESS WHEREOF, The said first party has signed and sealed these presents the day and year first above written.