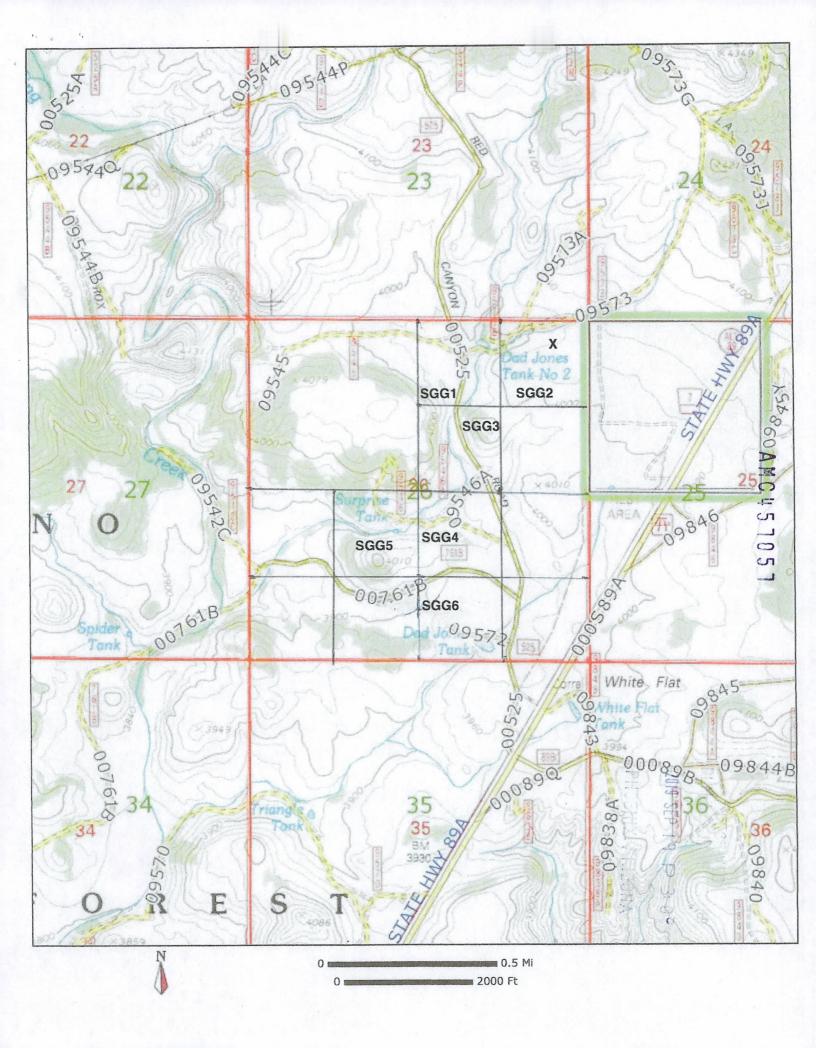

The name of the claim is Sedona Golden Gem #1, and is situated in the NW 1/4 of the NE 1/4 of Section 26, Township 17 N., Range 4 E., Gila & Salt River Base and Meridian, Arizona, being 40 acres (+/-).

The locality of this claim with reference to some natural object or permanent monument and additional information concerning its locality are as follows:

Beginning at a wood post where a copy of this notice is posted: then 50 feet south to the center of the south end line, then 660 feet east to the southeast corner, then 1320 feet north to the northeast corner, then 1320 feet west to the northwest corner, then 1320 feet south to the southwest corner, then 660 feet east to the point of beginning.

Dated and posted on the ground this **September 17, 2019**.

Locator Man Jen Marie Leu

Locator Man Jen Marie Leu

|                                                                                                                                                                                                                      | MINING CLAIM MAP                                                                                                                                                                                                                                                                                                                       | Lode ( ) Placer (¾)<br>Millsite ( )                                                                                |
|----------------------------------------------------------------------------------------------------------------------------------------------------------------------------------------------------------------------|----------------------------------------------------------------------------------------------------------------------------------------------------------------------------------------------------------------------------------------------------------------------------------------------------------------------------------------|--------------------------------------------------------------------------------------------------------------------|
| - Lmile                                                                                                                                                                                                              | 1320' Loc post  Sol Gio'  Priof heginning Section 26  NE tof SE                                                                                                                                                                                                                                                                        | BLM TESTING P 3: 04                                                                                                |
| 26 , Township 17 Yavapai Cou 2. The type of corner and location 4 foot wooden p 3. The bearings and distances in are as depicted on the map. 4. If the claim is a placer or mills provide a legal description of the | Scale: 1" = 2000 feet  Sedena Golden Gem ** mining claim, w  N, Range 4 E, Gila are  anty, Arizona. Total claim acreage is 40  on monuments used are as follows:  ost with attached Location Not  a degrees and feet between claim corners and to  ite claim with exterior limits conforming to legal  claim  from 26, TITN, R4E, G+SR | ad Salt River Base and Meridian,  acres  ice  to a public land survey monument  subdivisions of the public survey, |
|                                                                                                                                                                                                                      |                                                                                                                                                                                                                                                                                                                                        | Form MCF100a                                                                                                       |