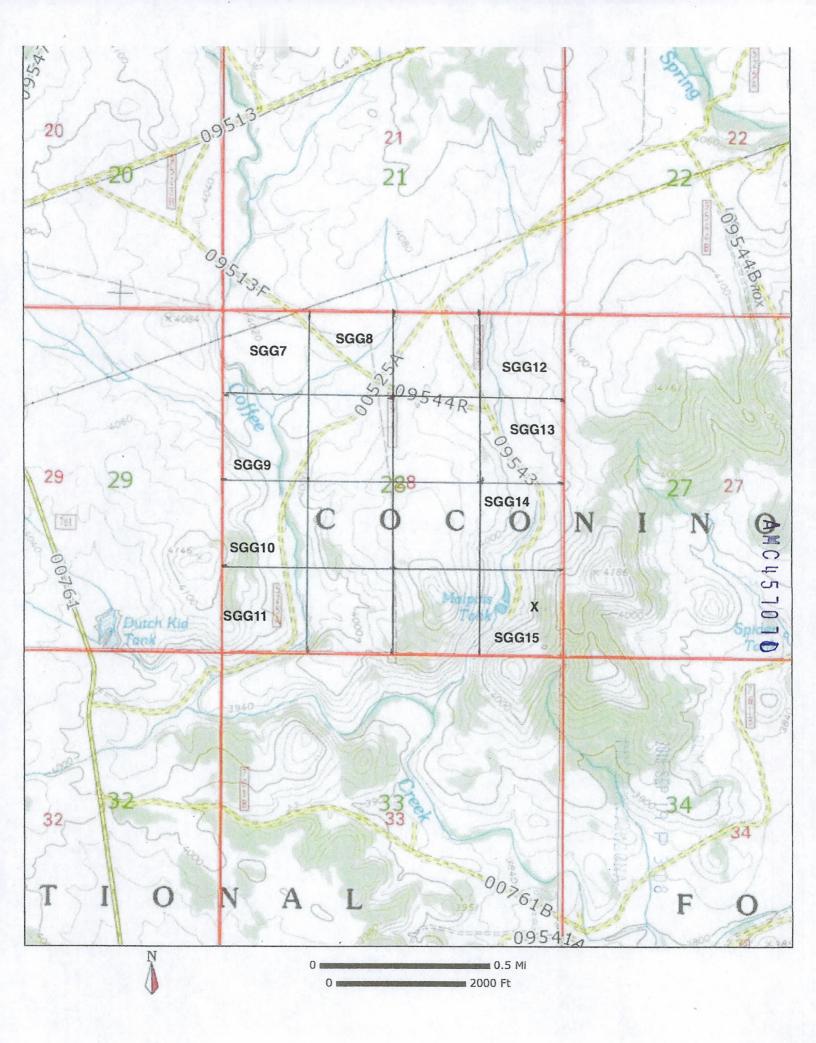

Dated and posted on the ground this **September 17, 2019**.

Locator Man Jen Marie Leu

Locator Man Jen Marie Leu

|                                                                                                                                                                                                                      | MINING CLAIM MAP                                                                                                                                                                                                                                                                                                                       | Lode ( ) Placer (¾)<br>Millsite ( )                                                                                |
|----------------------------------------------------------------------------------------------------------------------------------------------------------------------------------------------------------------------|----------------------------------------------------------------------------------------------------------------------------------------------------------------------------------------------------------------------------------------------------------------------------------------------------------------------------------------|--------------------------------------------------------------------------------------------------------------------|
| - Lmile                                                                                                                                                                                                              | 1320' Loc post  Sol Gio'  Priof heginning Section 26  NE tof SE                                                                                                                                                                                                                                                                        | BLM TESTING P 3: 04                                                                                                |
| 26 , Township 17 Yavapai Cou 2. The type of corner and location 4 foot wooden p 3. The bearings and distances in are as depicted on the map. 4. If the claim is a placer or mills provide a legal description of the | Scale: 1" = 2000 feet  Sedena Golden Gem ** mining claim, w  N, Range 4 E, Gila are  anty, Arizona. Total claim acreage is 40  on monuments used are as follows:  ost with attached Location Not  a degrees and feet between claim corners and to  ite claim with exterior limits conforming to legal  claim  from 26, TITN, R4E, G+SR | ad Salt River Base and Meridian,  acres  ice  to a public land survey monument  subdivisions of the public survey, |
|                                                                                                                                                                                                                      |                                                                                                                                                                                                                                                                                                                                        | Form MCF100a                                                                                                       |