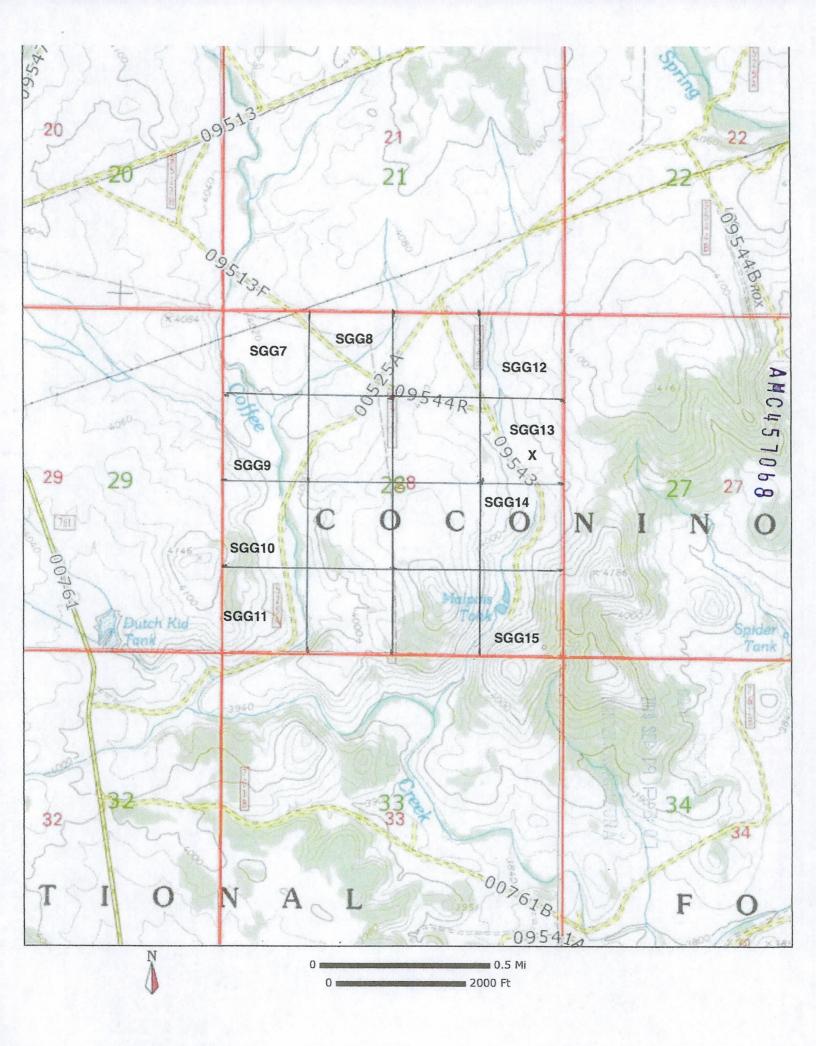

The SE 1/4 of the SE 1/4 of Section 28, Township 17 N., Range 4 E., Gila & Salt River Base and Meridian, known as the Sedona Golden Gem #15 mining claim, in Yavapai County, Arizona, being 40 acres (+/-).