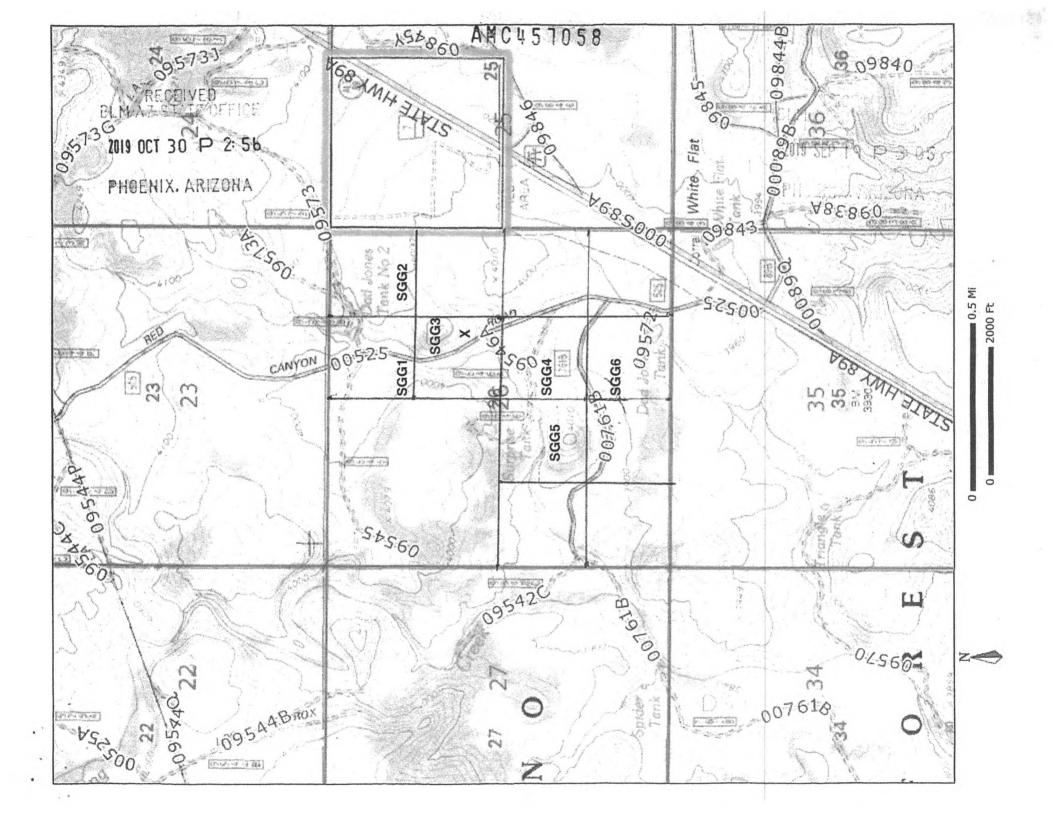

#### **Location Notice for Association Placer Mining Claim**

Notice is hereby given that the undersigned have on this **September 17, 2019**, located an association placer mining claim in Pinal County, Arizona.

The name of the claim is Sedona Golden Gem #3, and is situated in the SW 1/4 of the NE 1/4 of Section 26, Township 17 N., Range 4 E., Gila & Salt River Base and Meridian, Arizona, being 40 acres (+/-).

Claim is for recreational, Casual Use, as defined by the BLM.

The locators of this claim are:

Michael Leu, 7705 St. James Drive, Mentor, OH 44060 440-225-5991

and Marie Leu, 7705 St. James Drive, Mentor, OH 44060.

The locality of this claim with reference to some natural object or permanent monument and additional information concerning its locality are as follows:

Beginning at a wood post where a copy of this notice is posted: then 50 feet east to the center of the east end line, then 660 feet north to the northeast corner, then 1320 feet west to the northwest corner, then 1320 feet south to the southwest corner, then 1320 feet east to the southwest corner, then 660 feet north to the point of beginning.

Locator Man Jen Marie Leu

Locator Man Jen Marie Leu

This is a **Not** a severed claim, Now splitting the North half 20 acres from the original 40 acre claim, Sedona Golden Gold #3, AMC457058

The South half was already severed with deed already submitted and that new owner was to receive a new claim number.

Being not severed, this North half 20 acres keeps the same claim number.

Please call or email me if any questions.

One name on deed Total = \$15

Thank you,

M. Leu

Michael Leu 440-225-5991 Mleu7@aol.com

Please see Amy Thrower or Amy Depestel if you have questions concerning the processing of severed claims.