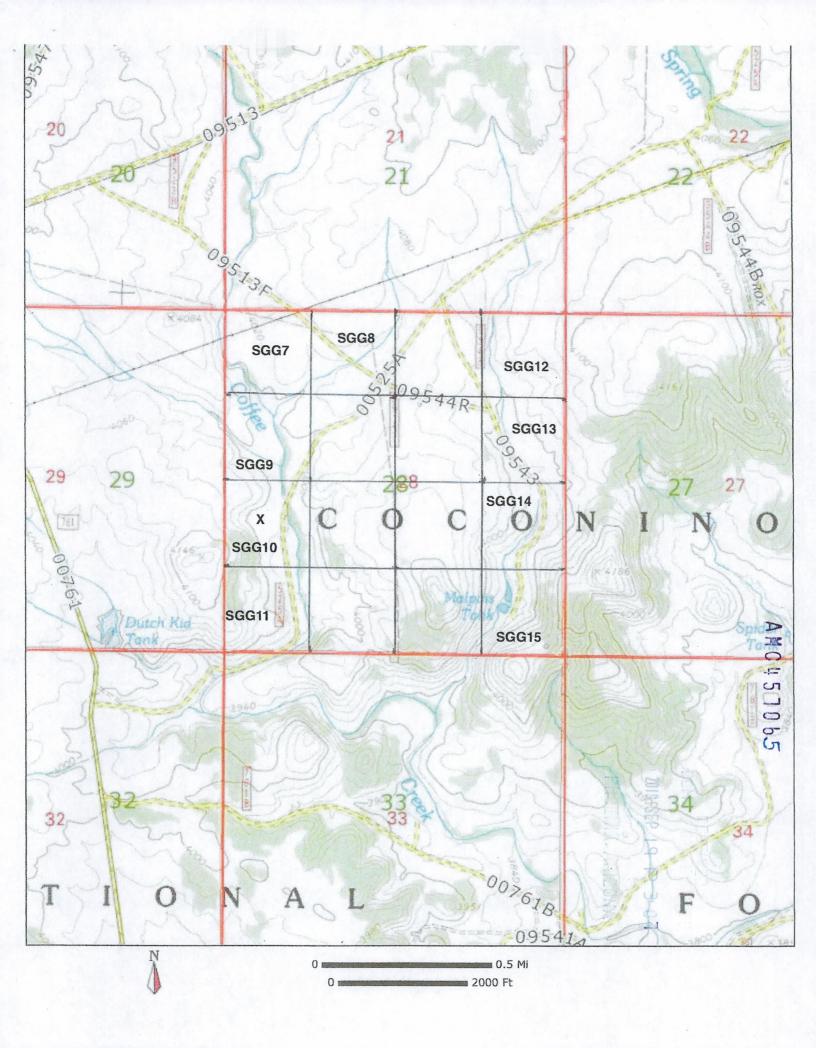

The SE 1/4 of the SE 1/4 of Section 28, Township 17 N., Range 4 E., Gila & Salt River Base and Meridian, known as the Sedona Golden Gem #15 mining claim, in Yavapai County, Arizona, being 40 acres (+/-).