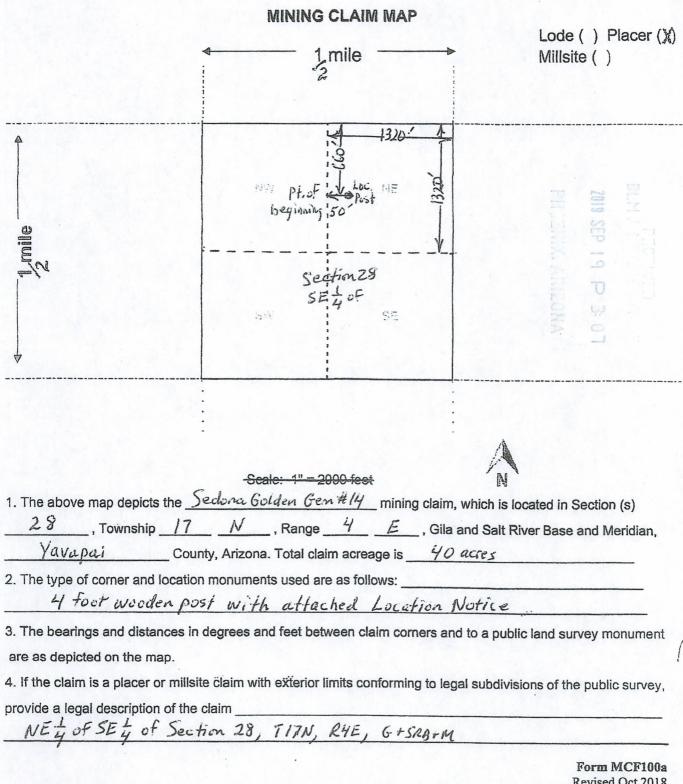

The NW 1/4 of the NW 1/4 of Section 28, Township 17 N., Range 4 E., Gila & Salt River Base and Meridian, known as the Sedona Golden Gem #7 mining claim, in Yavapai County, Arizona, being 40 acres (+/-).

Claim number: AMC457062

Pinal County Doc#

2019-0049491

BLM Doc#

AMC457062

Exempt per

ARS 11-1134 A6

IN WITNESS WHEREOF, The said first party has signed and sealed these presents the day and year first above written.

The SE 1/4 of the SE 1/4 of Section 28, Township 17 N., Range 4 E., Gila & Salt River Base and Meridian, known as the Sedona Golden Gem #15 mining claim, in Yavapai County, Arizona, being 40 acres (+/-).

Claim number: AMC457070

Pinal County Doc#

2019-0049499

BLM Doc#

AMC457070

Exempt per

ARS 11-1134 A6

IN WITNESS WHEREOF, The said first party has signed and sealed these presents the day and year first above written.