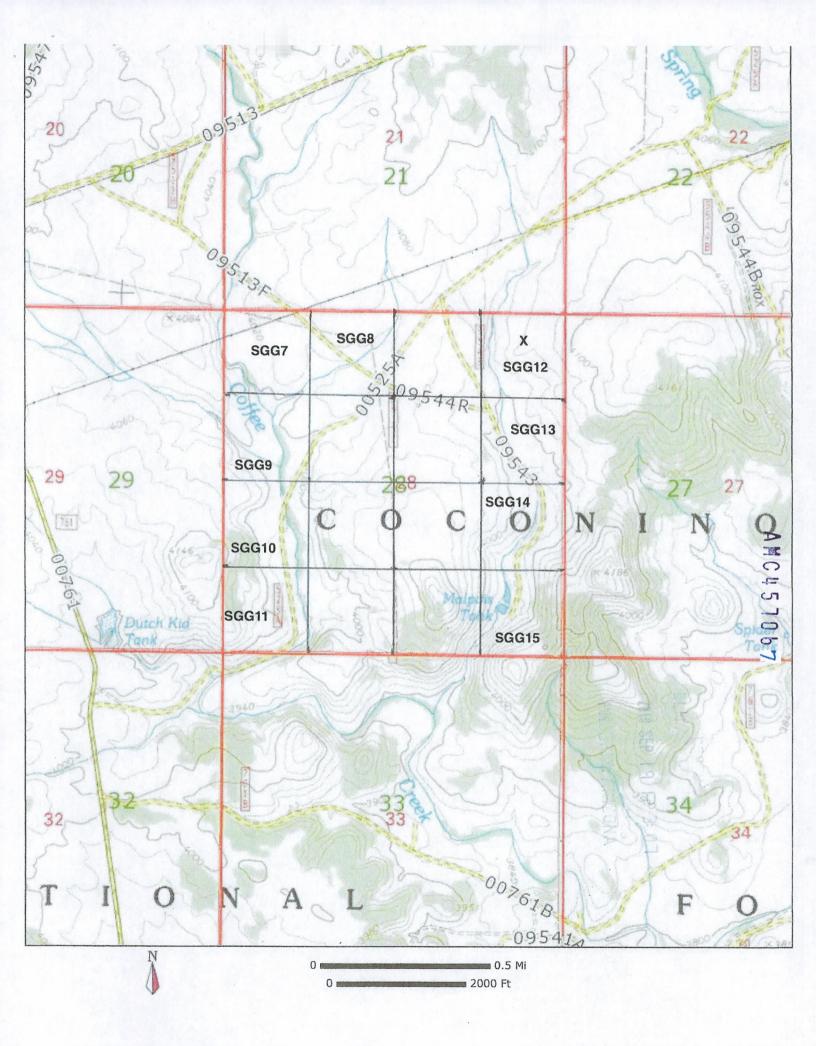

The NW 1/4 of the NW 1/4 of Section 28, Township 17 N., Range 4 E., Gila & Salt River Base and Meridian, known as the Sedona Golden Gem #7 mining claim, in Yavapai County, Arizona, being 40 acres (+/-).